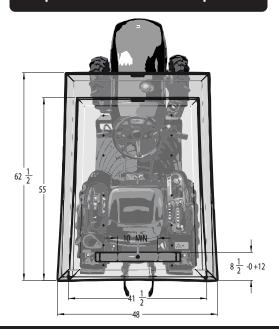

#### **Canopy Fitment Requirements:**

- Fits square or rectangular ROPS
- 10" of flat surface on top of ROPS
- 2" to 3" ROPS width
- 1.5" to 2.75" ROPS thickness
- Requires 10" of flat surface on top of ROPS

#### Canopy adds 4" perpendicular to the flat top surface of the ROPS

Mounts to compact, sub-compact tractors & zero turn mowers

Enhancing our Customers' Comfort and Productivity Every Day (Curtis) More Innovation. More Value.