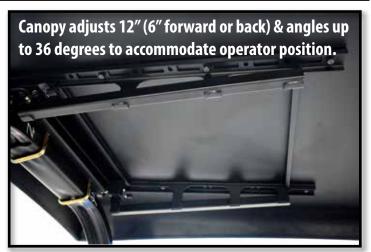

Adjustable positioning - fits angled or straight ROPS

Easily installs in 30 minutes

Trailerable up to 35 mph