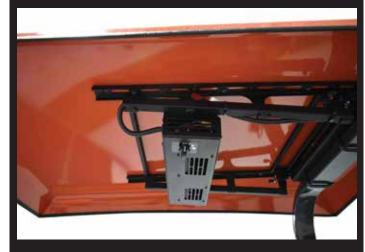

### **3-SPEED CANOPY FAN AVAILABLE**

Fan is adjustable up to 45° in relation to the canopy. Overhead console gives easy access to blower speed controls and adjustable air vents.