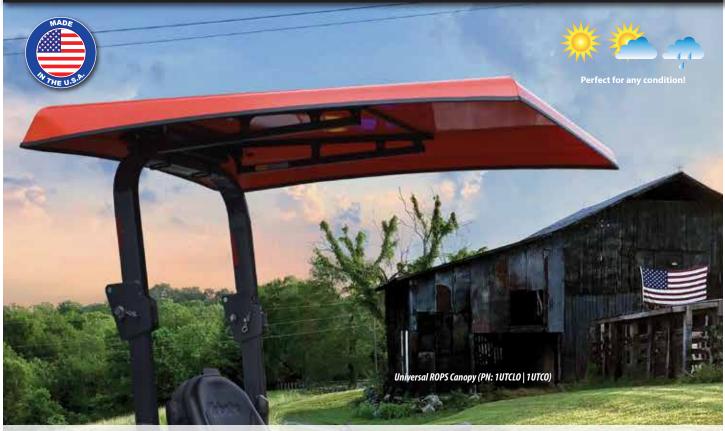

## **CURTIS** L & XL UNIVERSAL ROPS-MOUNT CANOPY

Versatile | Lightweight Aluminum | Reversible | Universal Fit

### **CURTIS CANOPY FEATURES**

Lightweight aluminum cover

Weight - Large: 30 lbs | X-Large: 34 lbs

Textured powder-coat finish

Toolless removal in seconds

Integrated handles - quick release latches

Reversible – rear facing for backhoe operation

Adjustable positioning - fits angled or straight ROPS

Easily installs in 30 minutes

Trailerable up to 35 mph

#### Canopy adds 4" perpendicular to the flat top surface of the ROPS

Mounts to compact, sub-compact tractors & zero turn mowers

Enhancing our Customers' Comfort and Productivity Every Day (Curtis) More Innovation. More Value.