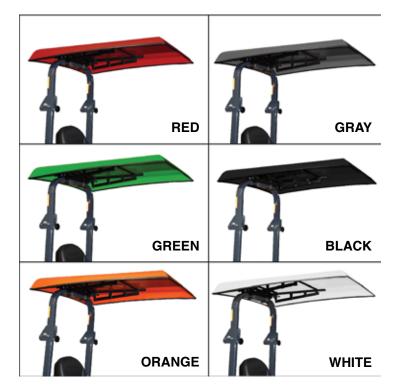

### **CURTIS CANOPY FEATURES**

Lightweight aluminum cover

Weight - Large: 30 lbs | X-Large: 34 lbs

Textured powder-coat finish

Toolless removal in seconds

Integrated handles - quick release latches

Reversible – rear facing for backhoe operation