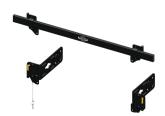

Two built-in cup holders.

Tool Bar Wall Mount

Mounting brackets to mount onto a flat wall for storage of the various ROPS Mounted Tool Bar Accessories.

**Tool Bar Quick Release Kit** Allows the operator to remove the bar when using the backhoe or certain 3-point hitch mounted implements.