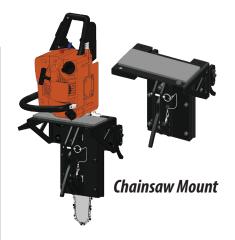

Holds chainsaws with bar lengths 14"+

"Scabbard" style mount features 10-gauge steel with high-strength polyethylene contact areas for added protection of the bar and chain.

E-track fittings have multiple locking positions to accommodate cans of different sizes and shapes.