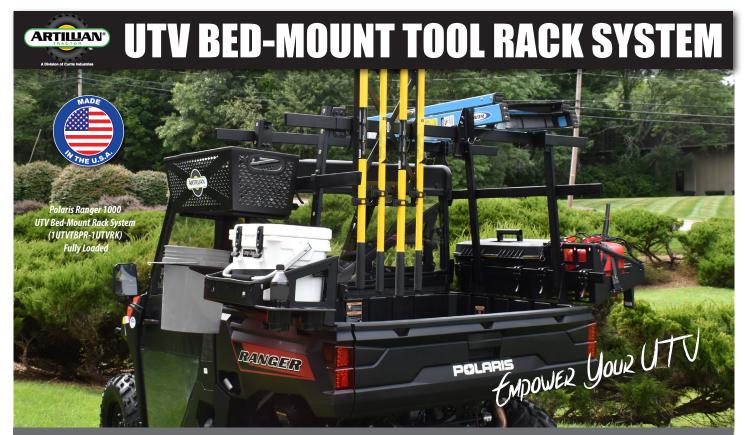

## SYSTEM MOUNTS DIRECTLY TO SELECT POLARIS RANGER & GRAVELY ATLAS VEHICLES BED W/O INTERFERING WITH THE CARGO STORAGE AREA

The UTV Bed-Mount Rack System allows you to keep tools close at hand, stored securely above the cargo bed.

The tool "racks" mount to the vehicle bed using metal brackets embedded within the frame, with two Bars on each side of the bed and additional storage structure over the bed.

#### UTV Bed-Mount Tool Rack

The tool "racks" mount to the vehicle bed using metal brackets embedded within the frame, with two Bars on each side of the bed and additional storage structure over the bed.

# **UTV BED-MOUNT TOOL RACK SYSTEM**