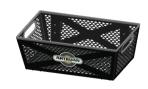

**Tool Basket** Open top basket for carrying tools, chains, pins, etc. Incorporated grab handles.

**Beverage Cooler Holder** 

Multiple E-track locking positions accommodate various cooler sizes and orientations.