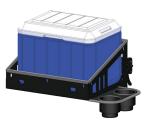

**Tool Basket** Open top basket for carrying tools, chains, pins, etc. Incorporated grab handles.

**Beverage Cooler Holder** 

Multiple E-track locking positions accommodate various cooler sizes and orientations.