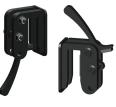

#### **Cam Lever Latches**

Simple and versatile – mix & match any combination of attachments. Cam lever latches built directly into each Artillian component allow you to mount, move or remove attachments in seconds!

#### Closed | Open