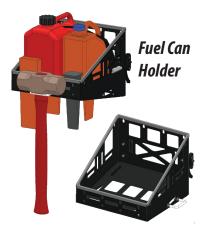

Holds chainsaws with bar lengths 14"+

"Scabbard" style mount features 10-gauge steel with high-strength polyethylene contact areas for added protection of the bar and chain.

E-track fittings have multiple locking positions to accommodate cans of different sizes and shapes.