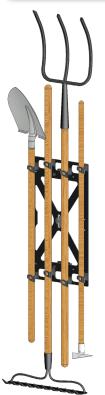

#### *Tool Rack, 4 Yard Tools* Holds up to 4 long-handle tools.

Mounts horizontally or vertically with cam latches. No tools required.

Includes 8 rubber mini quick clamps open and close easily to add or remove tools.