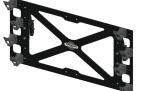

The tool "racks" mount to the vehicle bed using metal brackets embedded within the frame, with two Bars on each side of the bed and additional storage structure over the bed.

#### UTV Bed-Mount Tool Rack

The tool "racks" mount to the vehicle bed using metal brackets embedded within the frame, with two Bars on each side of the bed and additional storage structure over the bed.