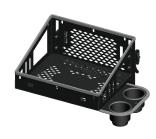

**Tool Basket** Open top basket for carrying tools, chains, pins, etc. Incorporated grab handles.

**Beverage Cooler Holder** 

Multiple E-track locking positions accommodate various cooler sizes and orientations.

Two built-in cup holders.

Tool Bar Wall Mount

Mounting brackets to mount onto a flat wall for storage of the various ROPS Mounted Tool Bar Accessories.

**Tool Bar Quick Release Kit** Allows the operator to remove the bar when using the backhoe or certain 3-point hitch mounted implements.