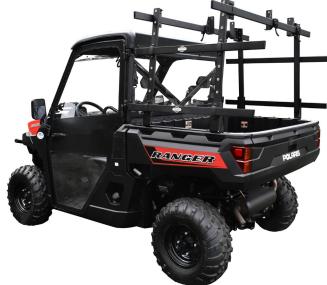

## SYSTEM MOUNTS DIRECTLY TO SELECT POLARIS RANGER & GRAVELY ATLAS VEHICLES BED W/O INTERFERING WITH THE CARGO STORAGE AREA

The UTV Bed-Mount Rack System allows you to keep tools close at hand, stored securely above the cargo bed.

The tool "racks" mount to the vehicle bed using metal brackets embedded within the frame, with two Bars on each side of the bed and additional storage structure over the bed.

#### UTV Bed-Mount Tool Rack

The tool "racks" mount to the vehicle bed using metal brackets embedded within the frame, with two Bars on each side of the bed and additional storage structure over the bed.