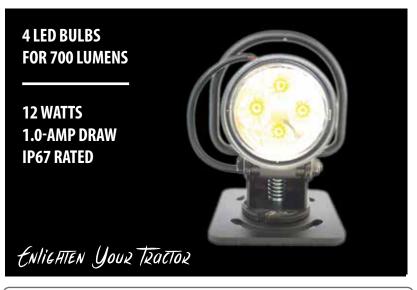

Internal compression spring locks the light in position.

Kit includes 2, 3-inch round LED work lights and all mounting hardware

12 watts, 1.0-amp draw – IP67 rated

Aluminum mounting plate