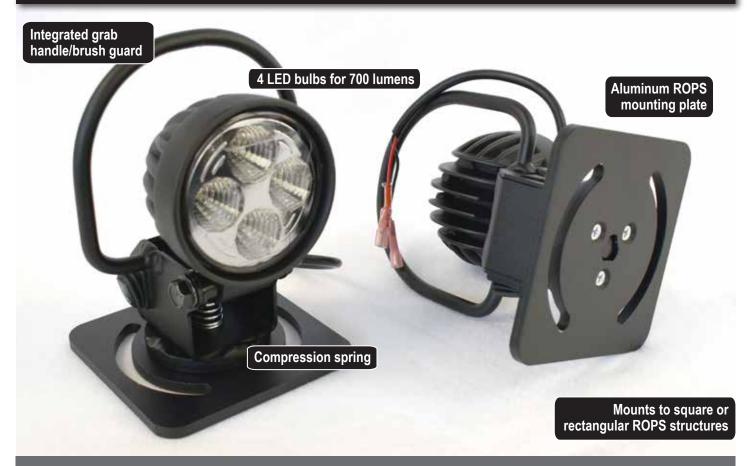

### **ARTILLIAN LED WORK LIGHTS FEATURES**

Most Innovative ROPS Mount Lights Available On/Off rocker switch on each light

Mount allows lights to adjust up to 360° in 10° increments.

Pull - Rotate - Release, no tools required to adjust lights

Internal compression spring locks the light in position.

Kit includes 2, 3-inch round LED work lights and all mounting hardware

12 watts, 1.0-amp draw – IP67 rated

Aluminum mounting plate