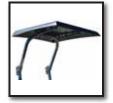

#### **UNIVERSAL CANOPY**

Lightweight ROPS-Mount Aluminum canopy features integrated handles with quick-release latch for easy removal. Turn the canopy to the rear-facing position for shade while operating the backhoe.