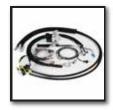

### **DIVERTER KITS**

Add a third hydraulic circuit to your loader for operating our Grapple, Plow Adapters or other hydraulic loader attachments of your choosing.