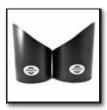

#### **WORK LIGHT HORSE BLINDERS**

ROPS mounted auxiliary work lights are a great help when working in the dark, but can be blinding when turning to look to the side or the rear. Blinders are a simple inexpensive solution that installs in minutes with a few basic tools.