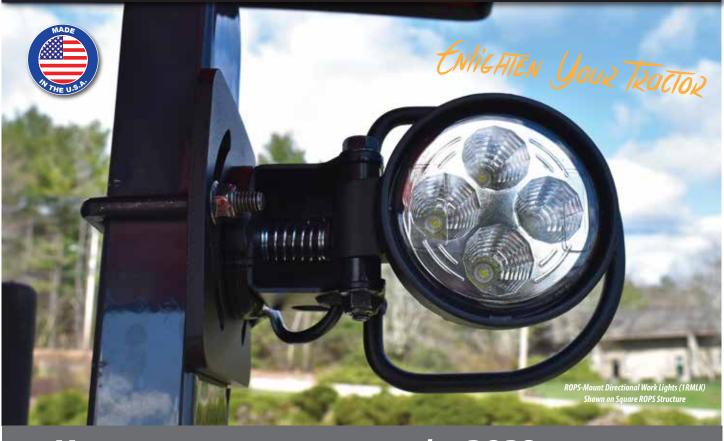

# **ROPS-MOUNT DIRECTIONAL WORK LIGHTS**

## Mounts to square or rectangular ROPS structures.

### **ARTILLIAN LED WORK LIGHTS FEATURES**

Most Innovative ROPS Mount Lights Available On/Off rocker switch on each light

Mount allows lights to adjust up to 360° in 10° increments.

Pull - Rotate - Release, no tools required to adjust lights

Internal compression spring locks the light in position.

Kit includes 2, 3-inch round LED work lights and all mounting hardware

12 watts, 1.0-amp draw – IP67 rated

Aluminum mounting plate

# **ROPS-MOUNT DIRECTIONAL WORK LIGHTS**

**AUTHORIZED DEALER** 

(PN: 1RMLK)

ACIRMI K 01 (4/20)