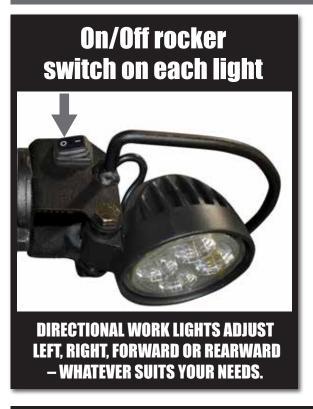

### **ARTILLIAN LED WORK LIGHTS FEATURES**

Most Innovative ROPS Mount Lights Available On/Off rocker switch on each light

Mount allows lights to adjust up to 360° in 10° increments.

Pull - Rotate - Release, no tools required to adjust lights

Internal compression spring locks the light in position.

Kit includes 2, 3-inch round LED work lights and all mounting hardware

12 watts, 1.0-amp draw – IP67 rated

Aluminum mounting plate