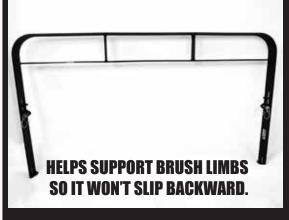

# DETACHABLE – BACKREST/ BRUSH GUARD

THIS SAFETY GUARD RISES 29 INCHES (.75 M) ABOVE THE FORKS. (SOLD SEPARATELY)

Standard Fork Taper\*

Available in 3 Lengths: 36", 42" & 48" 2 Widths: 3" & 4" Weights: 112 – 180 lbs. Fits all Artillian Pallet Fork Frames