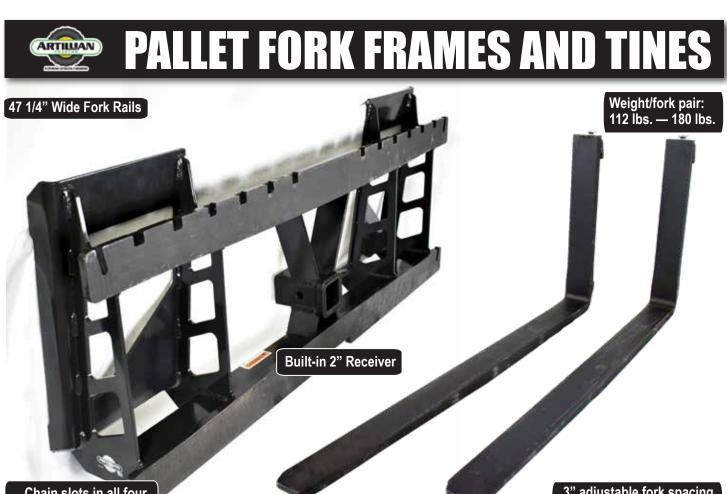

Chain slots in all four corners to secure loads

3" adjustable fork spacing from 10" to 40" width

# DETACHABLE – BACKREST/ BRUSH GUARD

THIS SAFETY GUARD RISES 29 INCHES (.75 M) ABOVE THE FORKS. (SOLD SEPARATELY)

Standard Fork Taper\*

Available in 3 Lengths: 36", 42" & 48" 2 Widths: 3" & 4" Weights: 112 – 180 lbs. Fits all Artillian Pallet Fork Frames

Full Fork Taper\*

Available in 42" length 4" width Weight/pair: 152 lbs. Fits both 3000 lb Pallet Fork Frames

\*These will only fit Artillian fork frames