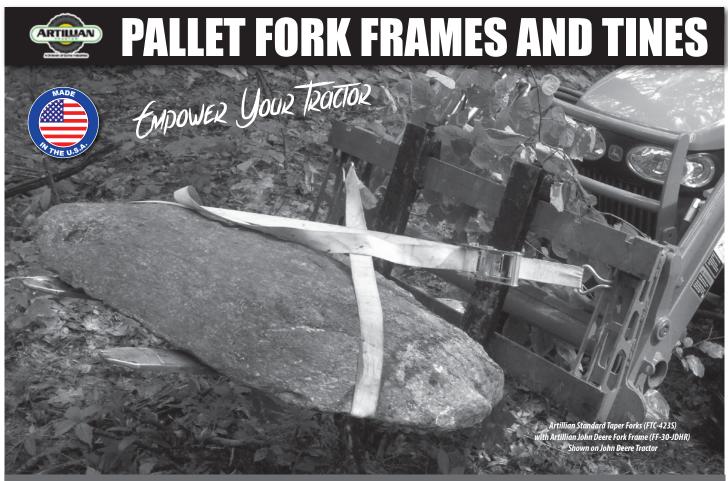

Chain slots in all four corners to secure loads

3" adjustable fork spacing from 10" to 40" width