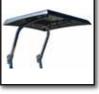

### **UNIVERSAL CANOPY**

Lightweight ROPS-Mount Aluminum canopy features integrated handles with guick-release latch for easy removal. Turn the canopy to the rear-facing position for shade while operating the backhoe.