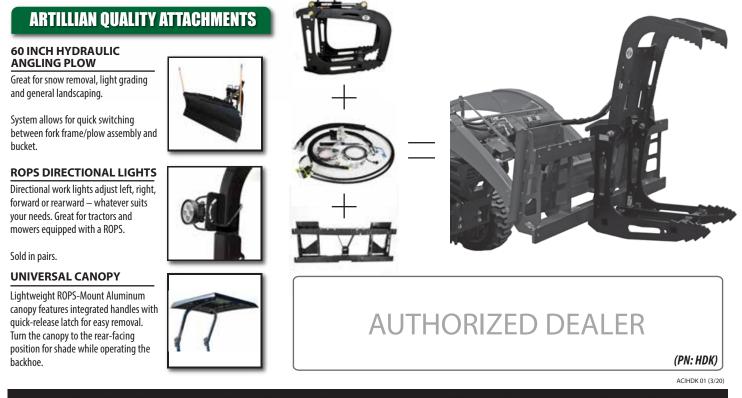

omplement<br>your loader                                                        |
| A weather sealed<br>momentary push-button<br>switch mounts to your<br>tractor joystick         | Fuses with<br>environmentally<br>sealed connectors                                           |

Artillian hydraulic diverter kits are an excellent alternative to higher priced, harder to install OEM Third Function Kits

## HYDRAULIC SPLITTER MANIFOLDS



DOUBLE OR TRIPLE CONFIGURATIONS OF OUR GRAPPLE REQUIRE ONE OF THESE MANIFOLDS TO SPLIT THE HYDRAULIC FLUID TO EACH CYLINDER.

70 Hartwell Street | West Boylston, MA | 01583 | 508-459-4394 | www.Artillian.com



to install mounting systems for the diverter valve body

Artillian Hydraulic Kits Install in Approximately 1 to 2 Hours, Depending on the Tractor Model



70 Hartwell Street | West Boylston, MA | 01583 | 508-459-4394 | www.Artillian.com