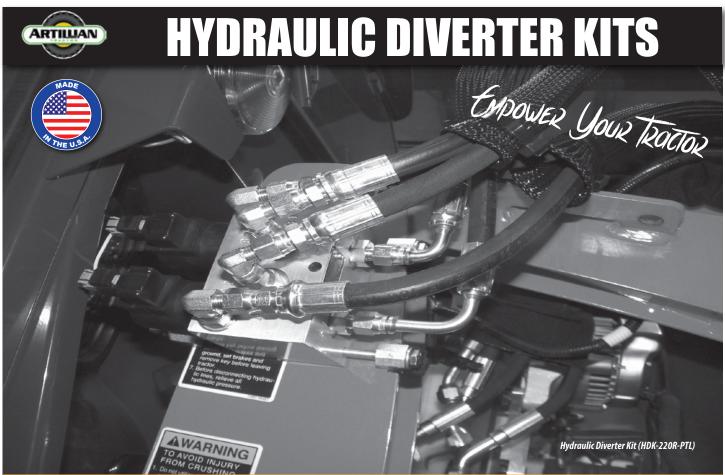

## Artillian Diverter Kits Available for Select Models of John Deere | Kubota | Mahindra | Massey Ferguson

Artillian hydraulic diverter kits are an excellent alternative to higher priced, harder to install OEM Third Function Kits