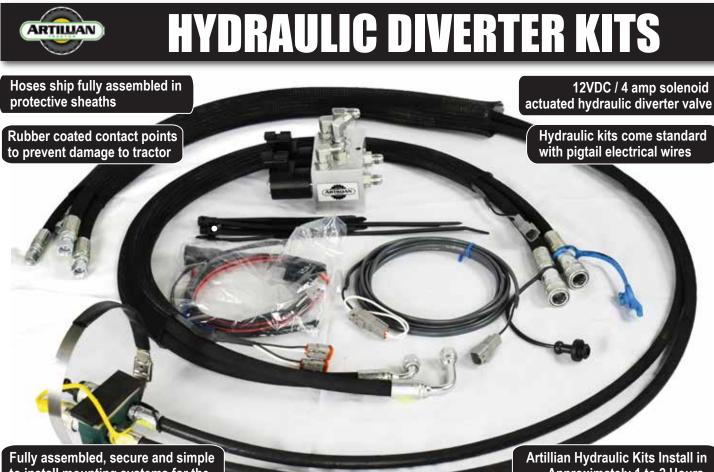

## **HYDRAULIC DIVERTER KIT BENEFITS**

| Add a third hydraulic<br>circuit for grapples, plow<br>adapters or other loader<br>attachments | Flexible hydraulic hose<br>assemblies include dust<br>plugs and quick<br>disconnect fittings |
|------------------------------------------------------------------------------------------------|----------------------------------------------------------------------------------------------|
| Exterior-grade long-life wiring harnesses                                                      | Designed to complement<br>your loader                                                        |
| A weather sealed<br>momentary push-button<br>switch mounts to your<br>tractor joystick         | Fuses with<br>environmentally<br>sealed connectors                                           |

to install mounting systems for the diverter valve body

Artillian Hydraulic Kits Install in Approximately 1 to 2 Hours, Depending on the Tractor Model

70 Hartwell Street | West Boylston, MA | 01583 | 508-459-4394 | www.Artillian.com