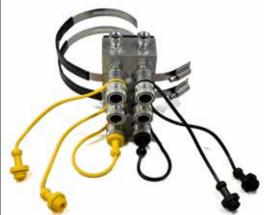

## HYDRAULIC SPLITTER MANIFOLDS

DOUBLE OR TRIPLE CONFIGURATIONS OF OUR GRAPPLE REQUIRE ONE OF THESE MANIFOLDS TO SPLIT THE HYDRAULIC FLUID TO EACH CYLINDER.

70 Hartwell Street | West Boylston, MA | 01583 | 508-459-4394 | www.Artillian.com