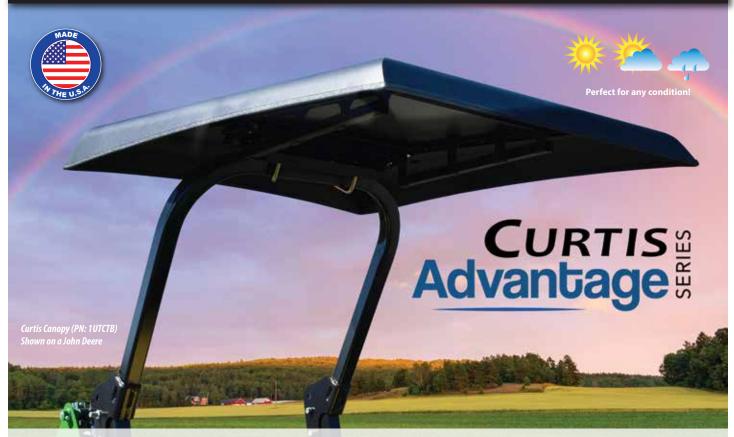

## **CURTIS** CURTIS ADVANTAGE SERIES UNIVERSAL CANOPY

## Versatile | Lightweight Aluminum | Reversible | Universal Fit

### **CURTIS CANOPY FEATURES**

Lightweight aluminum cover - weighs less than 30lbs

Textured powder-coat finish

Toolless removal in seconds

Integrated handles - quick release latches

Reversible – rear facing for backhoe operation

Adjustable positioning - fits angled or straight ROPS

Canopy top adjusts 6" forward or aft

Easily installs in 30 minutes

Trailerable up to 35 mph