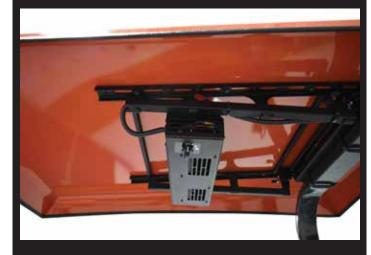

## **3-SPEED CANOPY FAN AVAILABLE**

FAN IS ADJUSTABLE UP TO 45° IN RELATION TO THE CANOPY.

OVERHEAD CONSOLE GIVES EASY ACCESS TO BLOWER SPEED
CONTROLS AND ADJUSTABLE AIR VENTS.