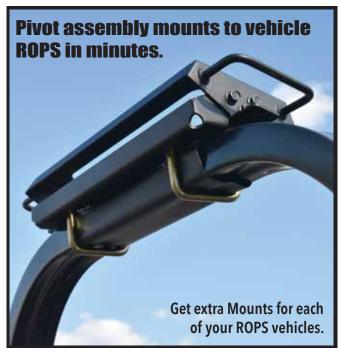

### **CURTIS CANOPY FEATURES**

Lightweight aluminum cover - weighs less than 30lbs

Textured powder-coat finish

Toolless removal in seconds

Integrated handles - quick release latches

Reversible – rear facing for backhoe operation

Adjustable positioning - fits angled or straight ROPS

Canopy top adjusts 6" forward or aft

Easily installs in 30 minutes

Trailerable up to 35 mph