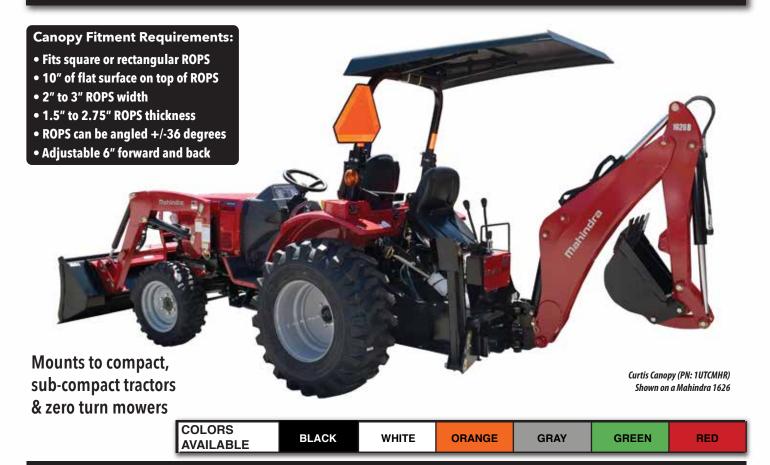

### **CURTIS CANOPY FEATURES**

Lightweight aluminum cover - weighs less than 30lbs

Textured powder-coat finish

Toolless removal in seconds

Integrated handles - quick release latches

Reversible – rear facing for backhoe operation

Adjustable positioning - fits angled or straight ROPS

Canopy top adjusts 6" forward or aft

Easily installs in 30 minutes

Trailerable up to 35 mph