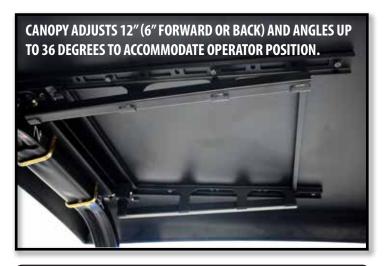

Adjustable positioning - fits angled or straight ROPS

Canopy top adjusts 6" forward or aft

Easily installs in 30 minutes

Trailerable up to 35 mph