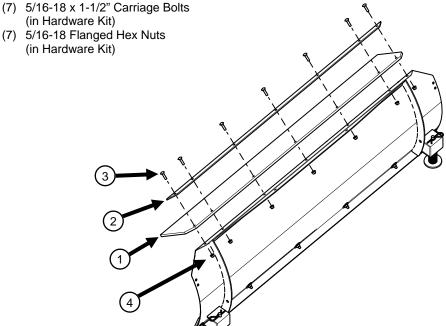

#### **INSTALLATION:**

- Place the rubber snow deflector (1) onto the top edge of the plow moldboard with the mounting holes lined up with the holes in the moldboard.
- Place the steel strap (2) on top of the rubber deflector and attach using seven 5-1/6-18 x 1-1/2" Carriage bolts (3) and 5/16-18 Nylon flanged lock nuts (4).
- Tighten the lock nuts enough to securely hold the snow deflector assembly in place, but not enough to crush the rubber in the area around the bolt holes.