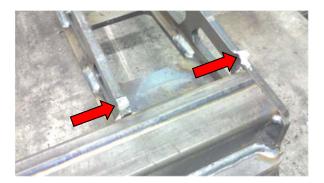

## 3-QA Base Frame - Supplement

There are 8 small projections on the front side of the frame. These are for other purposes but are left on in case they might be useful to you in some way. If not, they will easily grind away.