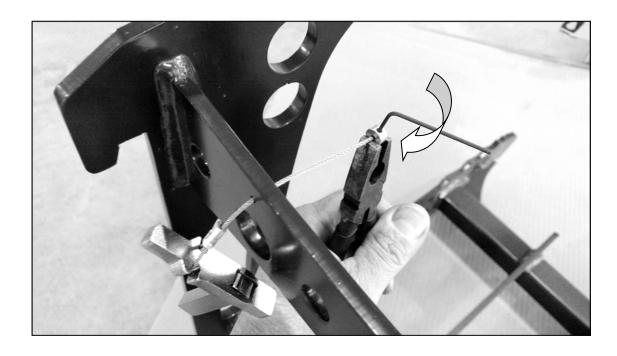

## Installation

- 1. Cut wire from old key to remove and discard, if necessary.
- 2. Insert bare wire end of new key through hole <u>from the rear</u> of the Artillian attachment, as shown.
- 3. Pass Set Screw Collar over wire end, as shown. Adjust the position along the wire so the Keylock has just enough slack to function properly.
- 4. Grip the Collar with pliers to hold in place.
- 5. Using the Hex Wrench, tighten the Set Screw in the Collar until it binds <u>firmly</u> on the Wire.
- 6. Remove Hex Wrench from Collar.
- 7. Trim excess wire to length just beyond the Collar.
- 8. The Keylock is ready for use.