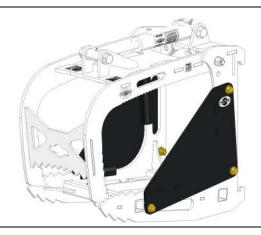

 Place Bucket Side onto side of Grapple (or Rake) as shown. Use angled mounting bracket to assist in placement for installation of fasteners.

- 2. Place a washer onto a bolt. Pass bolt through Bucket Side, then through one of three mounting holes in the Lower Grapple Jaw (or Rake).
- 3. Add a washer onto the bolt from the inside, then install a nut hand tight. As shown.
- 4. Repeat for all bolts.
- 5. Tighten all joints in an alternating pattern using openend wrenches or socket wrenches.
- 6. Repeat for opposite side.
- 7. Removal is the opposite of installation.