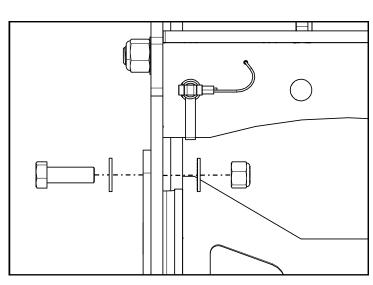

 Place Bucket Side onto side of Grapple (or Rake) as shown. Use angled mounting bracket to assist in placement for installation of fasteners.

- 2. Place a washer onto a bolt. Pass bolt through Bucket Side, then through one of three mounting holes in the Lower Grapple Jaw (or Rake).
- 3. Add a washer onto the bolt from the inside, then install a nut hand tight. As shown.
- 4. Repeat for all bolts.
- 5. Tighten all joints in an alternating pattern using openend wrenches or socket wrenches.
- 6. Repeat for opposite side.
- 7. Removal is the opposite of installation.