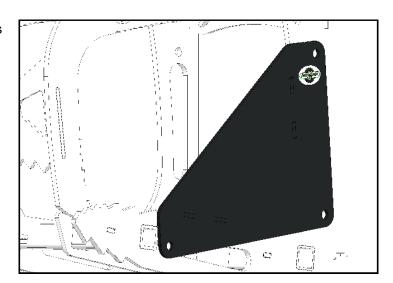

 Place Bucket Side onto side of Grapple (or Rake) as shown. Use angled mounting bracket to assist in placement for installation of fasteners.

- 2. Place a washer onto a bolt. Pass bolt through Bucket Side, then through one of three mounting holes in the Lower Grapple Jaw (or Rake).
- 3. Add a washer onto the bolt from the inside, then install a nut hand tight. As shown.
- 4. Repeat for all bolts.
- 5. Tighten all joints in an alternating pattern using openend wrenches or socket wrenches.
- 6. Repeat for opposite side.
- 7. Removal is the opposite of installation.