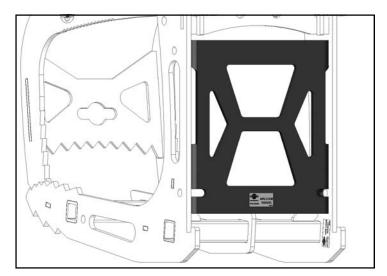

- If Rock Bucket Sides are installed, remove and discard (4) bolts to the rear of the Grapple (or Rake). Leave front Rock Bucket Side bolts installed.
- 2. Place Debris Guard at rear of grapple in location shown.