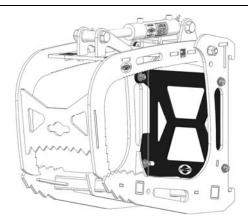

- If Rock Bucket Sides are installed, remove and discard (4) bolts to the rear of the Grapple (or Rake). Leave front Rock Bucket Side bolts installed.
- 2. Place Debris Guard at rear of grapple in location shown.