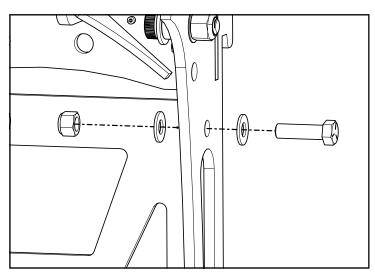

- 3. Place a washer onto a bolt. Pass bolt through one of two mounting holes in the Lower Grapple Jaw (or Rake), then through hole in Debris Guard.
- 4. Add a washer onto the bolt from the inside, then install a nut hand tight, as shown.
- 5. Repeat for all bolts.
- 6. Tighten all joints in alternating pattern using open-end wrenches or socket wrenches.
- 7. Removal is the opposite of installation.