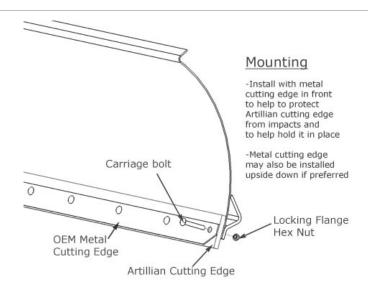

#### **Contents**

- (1) Artillian Cutting Edge, plastic
- (10) Carriage Bolts, 8mm x 45mm
- (10) Locking Flange Nuts, 8mm

## **Tools Required**

13mm open end wrenches and/or sockets

## **Installation Overview**

Remove the existing metal cutting edge from the plow blade. The existing hardware is not reused. Install according to the illustration below.