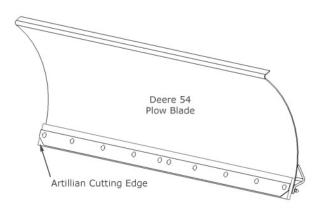

# ASN-54-PE – UHMW CUTTING EDGE FOR THE JOHN DEERE 54 PLOW BLADE

THIS ABRASION RESISTANT PLASTIC CUTTING EDGE FOR THE JOHN DEERE 54 PLOW BLADE WEARS BETTER, WON'T DAMAGE SURFACES, AND IS QUIETER THAN THE OEM DEERE METAL CUTTING EDGE.