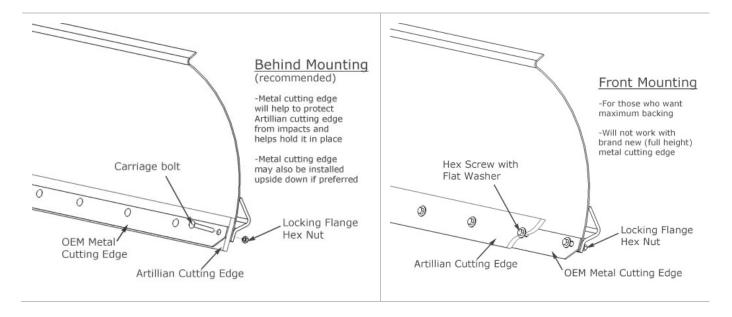

## **Installation Overview**

Remove the existing metal cutting edge from the plow blade. The existing hardware is not reused. Install the Artillian Cutting Edge according to one of the graphics below.