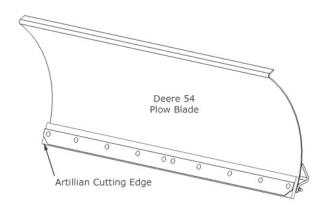

# **ASN-54-RR** – REINFORCED RUBBER CUTTING EDGE FOR THE JOHN DEERE 54 PLOW BLADE

THIS ABRASION RESISTANT RUBBBER CUTTING EDGE FOR THE JOHN DEERE 54 PLOW BLADE CLEANS BETTER, WON'T DAMAGE SURFACES, AND IS QUIETER THAN THE OEM DEERE METAL CUTTING EDGE.