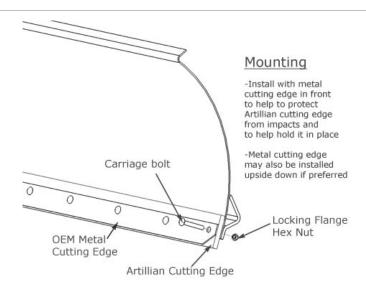

# **Installation Overview**

Remove the existing metal cutting edge from the plow blade. The existing hardware is not reused. Install according to the illustration below.